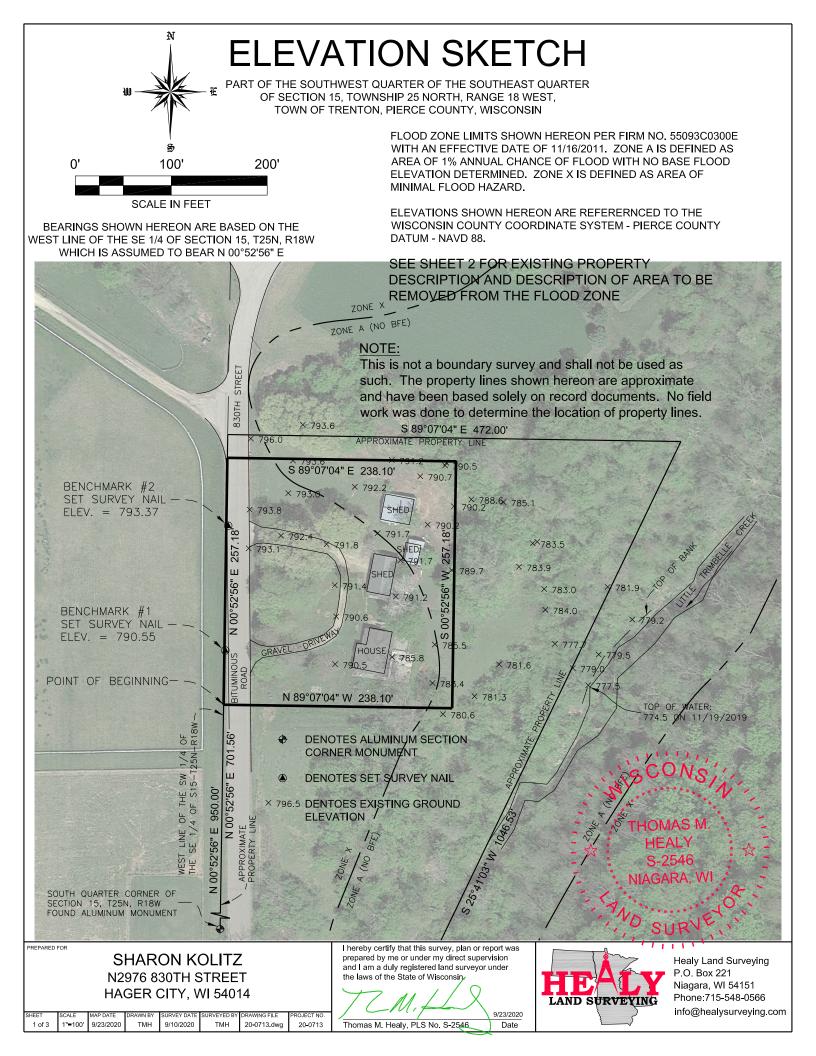

## DESCRIPTIONS

PART OF THE SOUTHWEST QUARTER OF THE SOUTHEAST QUARTER OF SECTION 15, TOWNSHIP 25 NORTH, RANGE 18 WEST, TOWN OF TRENTON, PIERCE COUNTY, WISCONSIN

## PROPERTY DESCRIPTION OF RECORD:

A PART OF THE SOUTHWEST QUARTER OF THE SOUTHEAST QUARTER (SW1/4 OF SE1/4), SECTION 15, TOWNSHIP 25 NORTH, RANGE 18 WEST, TOWN OF TRENTON, DESCRIBED AS FOLLOWS:

COMMENCING AT A POINT ON THE WEST LINE OF SAID FORTY, 33 FEET NORTH OF THE SOUTHWEST CORNER; THENCE NORTH ON SAID WEST LINE 950 FEET; THENCE EAST 472 FEET; THENCE IN A SOUTHWESTERLY DIRECTION TO A POINT THAT IS 33 FEET EAST OF THE POINT OF BEGINNING; THENCE WEST 33 FEET TO THE POINT OF BEGINNING.

## PROPOSED PARCEL TO BE REMOVED FROM FLOOD ZONE:

THAT PART OF THE SOUTHWEST QUARTER OF THE SOUTHEAST QUARTER OF SECITON 15, TOWNSHIP 25 NORTH, RANGE 18 WEST, TOWN OF TRENTON, PIERCE COUNTY, WISCONSIN DESCRIBED AS FOLLOWS:

COMMENCING AT THE SOUTH QUARTER CORNER OF SAID SECTION 15: THENCE NORTH 00°52'56" EAST. ASSUMED BEARING ALONG THE WEST LINE OF SAID SOUTHEAST QUARTER, A DISTANCE OF 701.56 FEET TO THE POINT OF BEGINNING; THENCE CONTINUE NORTH 00°52'56" EAST, ALONG SAID LINE, A DISTANCE OF 257.18 FEET; THENCE SOUTH 89°07'04" EAST A DISTANCE OF 238.10 FEET; THENCE SOUTH 00°52'56" WEST A DISTANCE OF 257.18 FEET; THENCE NORTH 89°07'04" WEST A DISTANCE OF 238.10 FEET TO THE POINT OF BEGINNING.